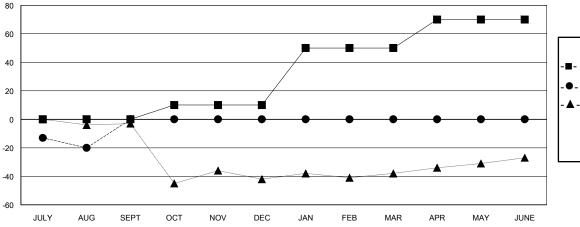

## GOALS AND ACTUAL MEMBERS CUMULATIVE

| -■- MEMBER GROWTH NET GOAL        |
|-----------------------------------|
| - ● - MEMBER GROWTH ACTUAL        |
| - ▲ - LAST YEAR MEMBERSHIP ACTUAL |
|                                   |
|                                   |
|                                   |