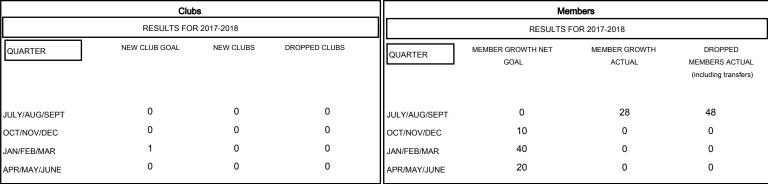

# MONTHLY MEMBERSHIP PROGRESS REPORT

## District 27 D1

Results as of: 08/31/2017

# GMT: MICHAEL MOLENDA LOCATION WISCONSIN GMT CA



# GOALS AND ACTUAL NEW CLUBS CUMULATIVE



## GOALS AND ACTUAL MEMBERS CUMULATIVE



| -■- MEMBER GROWTH NET GOAL        |
|-----------------------------------|
| - ● - MEMBER GROWTH ACTUAL        |
| - ▲ - LAST YEAR MEMBERSHIP ACTUAL |
|                                   |
|                                   |
|                                   |

| DROPPED CLUBS: 0 |    |
|------------------|----|
| DROPPED MEMBERS  |    |
| DECEASED         | 3  |
| CLUB CANCELLED   | 0  |
| OTHER            | 45 |
| TOTAL            | 48 |

| 12 CLUBS OF 58 ADDED 1 OR MORE | GENDER DISTRIBUTION                    |                                |
|--------------------------------|----------------------------------------|--------------------------------|
| NEW MEMBERS                    | MALE<br>FE